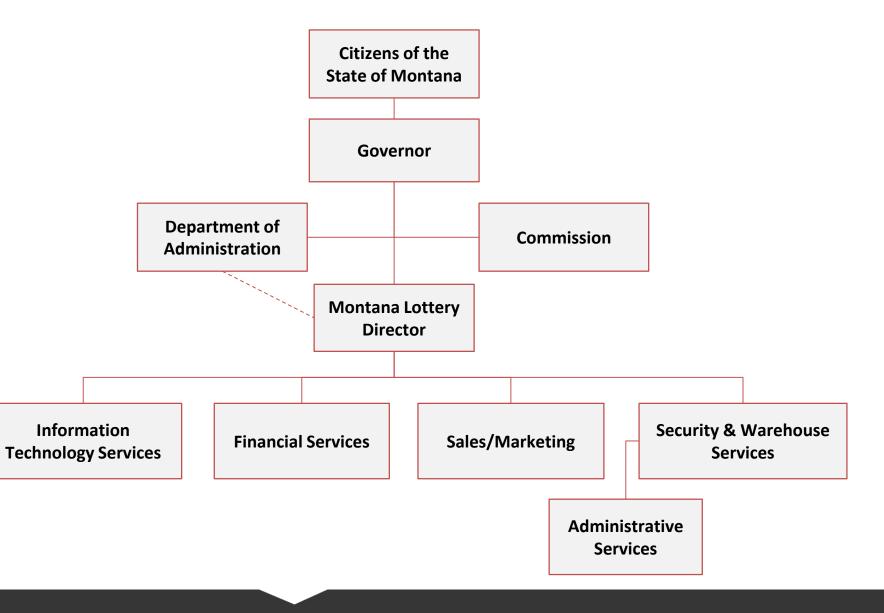

# DEPARTMENT OF ADMINISTRATION

Montana Lottery | Bryan Costigan

Deputy Director

#### **OUR STORY**

Thirty-five years ago, the voters of Montana created us.



The Montana Lottery was created by the voters of Montana in 1986. We sold our first ticket in Bozeman in 1987. It was a Scratch ticket.



The mission of the Montana Lottery is to maximize its net transfer of revenues to the STEM Scholarship Account and the State General Fund.



The Montana Lottery operates like a business. We offer quality products that meet the expectations of Montanans.



# HOW WE ARE SET UP







### Enterprise Fund 100% Proprietary

#### WHERE THE MONEY GOES

**Funding Breakdown FY20** Prizes MT STEM \$500,000 1% **General Fund** ■ Sales Agent \$8,100,000 **Commissions Operations** 14% \$4,300,000 7% **■ Ticket Costs** Ticket Costs \$6,000,000 **Prizes** 10% \$36,800,000 Operations **Sales Agent Commissions** 61% \$4,200,000 General Fund MT STEM



# **CURRENT OUTLOOK**

Succeeding in our present normal...

- Growing sales of our optimal product mix
- Meeting & exceeding sales projections
- Being flexible in the ever-changing world of sports
- Continued sales agent recruitment
   & optimization
- Identifying sales opportunities during lower jackpots
- Continuous analysis of product performance



#### **SALES AND TRANSFERS**

**Revenue, Transfer and HB2 Authority FY09-FY20**