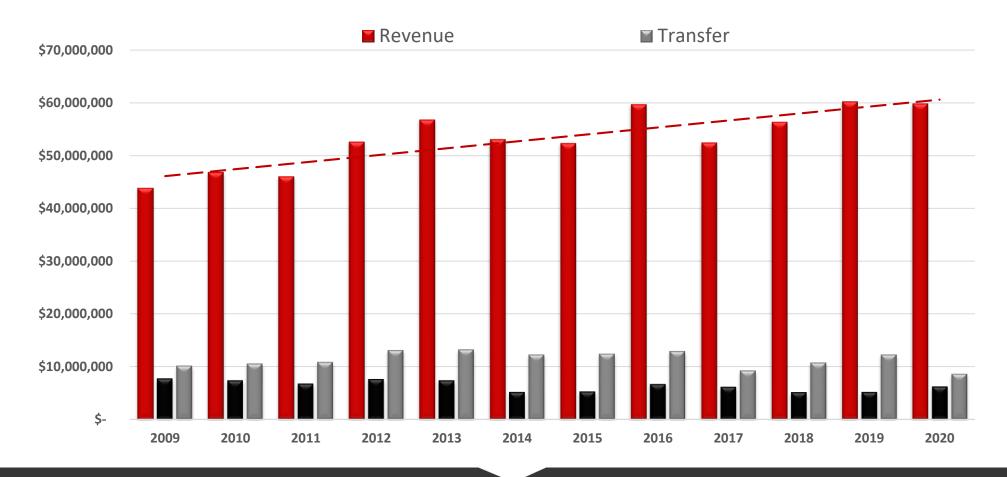

#### **SALES AND TRANSFERS**

**Revenue, Transfer and HB2 Authority FY09-FY20** 